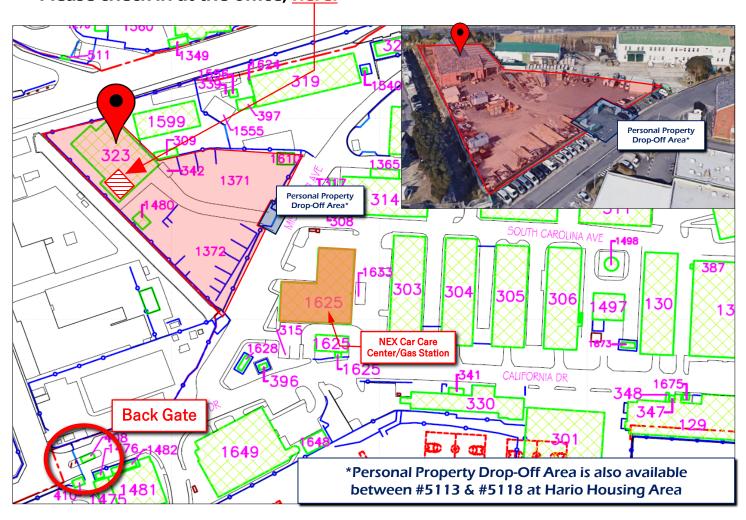

# **CFAS Recycling Center Information**

Bldg#323, Main Base(Located Behind the Autoport, showing as follows;)

Hours of Operation: Mon-Fri 0800-1600

Phone: 252-3685

E-mail: <a href="mailto:CFAS.Recycling@fe.navy.mil">CFAS.Recycling@fe.navy.mil</a>

Please check-in at the office, here.