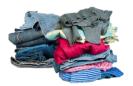

#### **Scrap Clothing/Textiles**

Scrap clothing should be placed into the wire bin located outside the gate of Recycling Center, "Personal Property Drop-off Area"